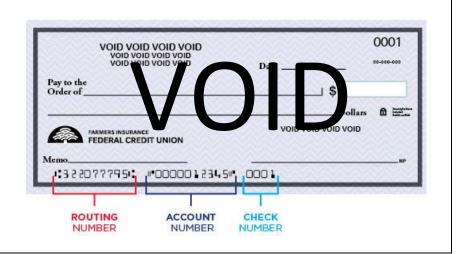

|                                | Owner Signature                                                                                                                  |                                       |
|--------------------------------|----------------------------------------------------------------------------------------------------------------------------------|---------------------------------------|
| of United States law. This aut | orization is to remain in full force and effect from me of its termination in such time and                                      | ct until Eclipse Community Management |
| financial institution provided | nmunity Management to initiate debit entr<br>for the purposes of paying assessments<br>the origination of ACH transactions to my | and charges related to my community   |
| Account Number:                |                                                                                                                                  |                                       |
| Routing Number:                |                                                                                                                                  |                                       |
| Financial Institution:         |                                                                                                                                  |                                       |
| Association Name(s):           |                                                                                                                                  | _                                     |
| Owner Address:                 |                                                                                                                                  |                                       |
| Owner Name:                    |                                                                                                                                  |                                       |

## ATTACH VOIDED CHECK HERE

\*\* Please double check info \*\*
Incorrect data will result in a
\$40.00 fee for a returned ACH
Payment